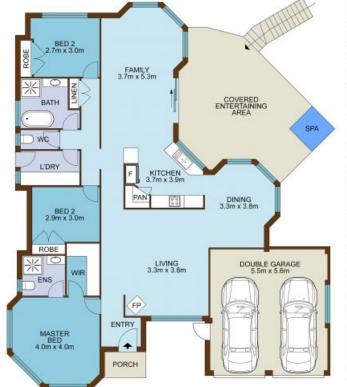

Look no further than this handsome property for the perfect family lifestyle ? blending elegance, ambience and convenience against a Campbelltown Golf Course backdrop. Beautifully renovated throughout and boasting two spacious living zones plus a dining room, a luxurious modern-country kitchen, amazing outdoor entertaining and a high-quality designer finish, it's a residence you'll be proud to call home. Embraced by lush gardens and greenery, it offers the best of all worlds, with area schools, station bus stops and Glen Alpine Shopping Centre only minutes away.

- Stylish yet homely retreat on a tranquil and tree-lined 809sqm block
- Positioned right on the golf course's seventh hole; held by just one owner
- Gorgeous undercover alfresco overlooking solar-heated pool + yard
- 40mm stone kitchen benchtops, dishwasher, 900mm black Smeg range