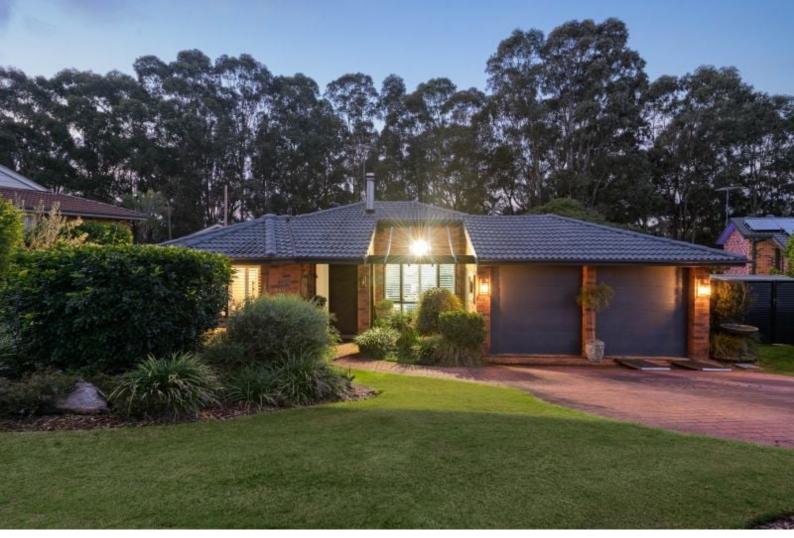

Look no further than this handsome property for the perfect family lifestyle ? blending elegance, ambience and convenience against a Campbelltown Golf Course backdrop. Beautifully renovated throughout and boasting two spacious living zones plus a dining room, a luxurious modern-country kitchen, amazing outdoor entertaining and a high-quality designer finish, it's a residence you'll be proud to call home. Embraced by lush gardens and greenery, it offers the best of all worlds, with area schools, station bus stops and Glen Alpine Shopping Centre only minutes away.

- Stylish yet homely retreat on a tranquil and tree-lined 809sqm block
- Positioned right on the golf course's seventh hole; held by just one owner
- Gorgeous undercover alfresco overlooking solar-heated pool + yard
- 40mm stone kitchen benchtops, dishwasher, 900mm black Smeg range