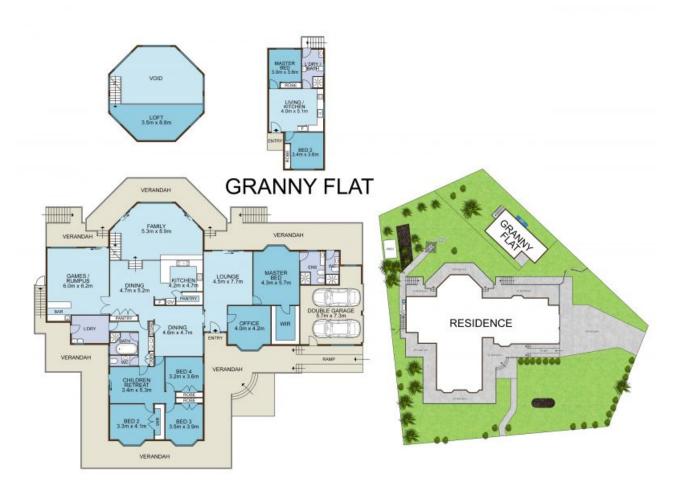

7 📇 4 🛁 2 🛱

**Contact** Troy Holmes

0414 344 442

**Type** House

**Sold Date** 03/08/2024

**Land** 1790 m2

- Impressive quality through the home's vast single-storey + loft design
- Formal and family rooms, separate rumpus, double-height main lounge
- Beautiful wraparound front porch, generous back deck, covered balcony
- Gas kitchen with dishwasher; Heritage-style family bath with clawfoot tub
- Full master suite, ducted A/C, double garage, lovely setback from street
- Great 60sqm flat with own yard? perfect for in-law accommodation
- Premium setting minutes to parks and cafes, hospital precinct and WSU

SITE PLAN

29 Heritage Way, GLEN ALPINE