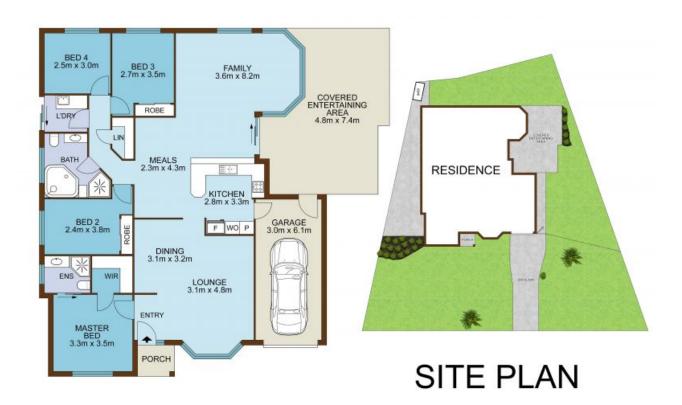

4 🚆 2 🛁 1 🛱

**Contact** Troy Holmes

0414 344 442

**Type** House

**Land** 551 m2

You won't find better value for money than this beautifully updated brick veneer residence, where the living is easy and the price is right. Designed for timeless family comfort, with new floating timber floors through the whole home, formal and informal lounges, generous undercover entertaining and two north-facing yards, it's a fantastic foot in the door for buyers shopping with a budget. And there's plenty more to impress and inspire? including a wonderfully peaceful address just a few footsteps from local bush tracks, a short stroll from the station bus and only 650 metres from St Helens Park Public School.

- Modern and versatile single-storey design on a low-maintenance 551sqm
- Brand-new lighting fixtures and blinds, fresh paintwork throughout
- Great outdoor patio, functional gas-equipped kitchen with dishwasher

## 26 Withnell Crescent, SAINT HELENS PARK