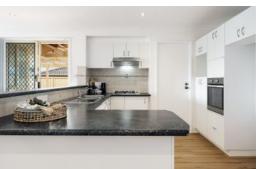

- Modern and versatile single-storey design on a low-maintenance 551sqm
- Brand-new lighting fixtures and blinds, fresh paintwork throughout
- Great outdoor patio, functional gas-equipped kitchen with dishwasher