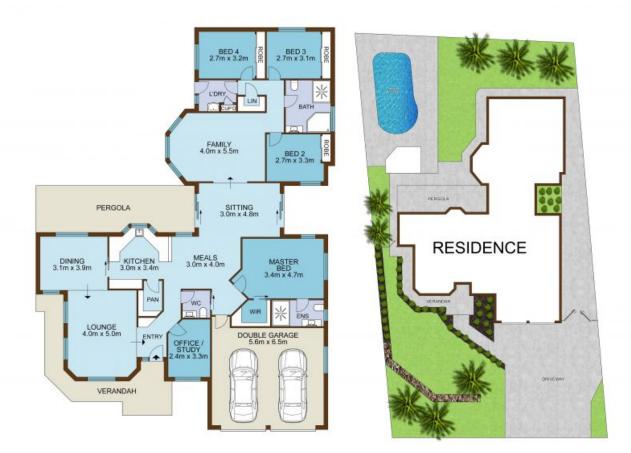

- Impressive floor plan with sunken formal lounge + formal dining room
- Two additional living spaces to rear, versatile study or fifth bed
- Handly sightline from kitchen over alfresco, pool and sunny backyard

SITE PLAN

73 Abington Crescent, GLEN ALPINE