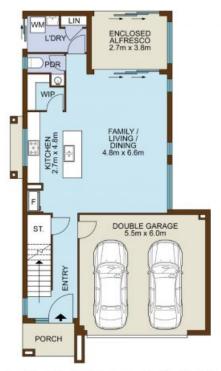

ed on its corner block, this McDonald Jones residence offers an exceptional family lifestyle underpinned by quality throughout. Just two years young, it's at once supremely elegant and ultra-functional? featuring crisp tones of wood, white and black, 9-foot ceilings downstairs and a luxury cook's kitchen. The home's outdoor spaces are lit by all-day sun, and comprise a custom-built veggie garden and a large backyard with tranquil pergola. Only a few minutes away from schools and amenities, this superb property achieves a premium standard of executive comfort and convenience.

- Near-new + desirable opportunity in a low-traffic residential pocket
- Free-flowing interiors, child-friendly yard with side access, area views
- Stone benchtops and breakfast island, gas cooking, walk-in pantry





## **ENTRY LEVEL**



**UPPERLEVEL** 



SITE PLAN



16 Ashwell Way, GLEDSWOOD HILLS