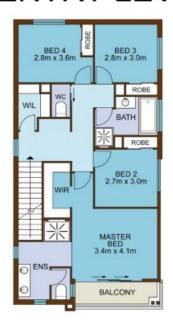

, this McDonald Jones residence offers an exceptional family lifestyle underpinned by quality throughout. Just two years young, it's at once supremely elegant and ultra-functional? featuring crisp tones of wood, white and black, 9-foot ceilings downstairs and a luxury cook's kitchen. The home's outdoor spaces are lit by all-day sun, and comprise a custom-built veggie garden and a large backyard with tranquil pergola. Only a few minutes away from schools and amenities, this superb property achieves a premium standard of executive comfort and convenience.

- Near-new + desirable opportunity in a low-traffic residential pocket
- Free-flowing interiors, child-friendly yard with side access, area views
- Stone benchtops and breakfast island, gas cooking, walk-in pantry





## **ENTRY LEVEL**



**UPPERLEVEL** 



SITE PLAN



16 Ashwell Way, GLEDSWOOD HILLS