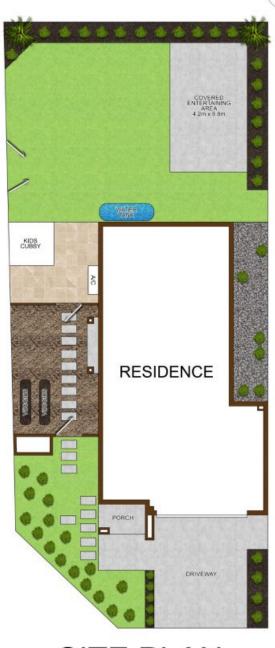

es residence offers an exceptional family lifestyle underpinned by quality throughout. Just two years young, it's at once supremely elegant and ultra-functional? featuring crisp tones of wood, white and black, 9-foot ceilings downstairs and a luxury cook's kitchen. The home's outdoor spaces are lit by all-day sun, and comprise a custom-built veggie garden and a large backyard with tranquil pergola. Only a few minutes away from schools and amenities, this superb property achieves a premium standard of executive comfort and convenience.

- Near-new + desirable opportunity in a low-traffic residential pocket
- Free-flowing interiors, child-friendly yard with side access, area views
- Stone benchtops and breakfast island, gas cooking, walk-in pantry





## **ENTRY LEVEL**



**UPPERLEVEL** 



SITE PLAN



16 Ashwell Way, GLEDSWOOD HILLS