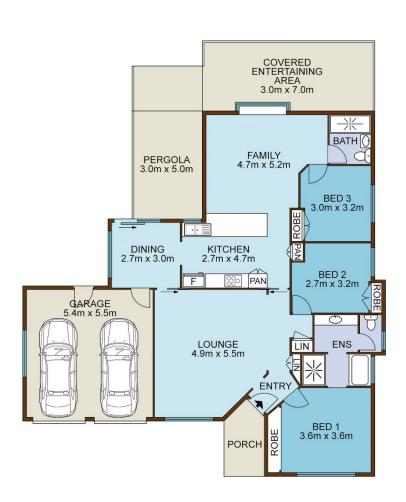

## 23 Belltrees Close Glen Alpine NSW

A charming hideaway tucked up against the golf course with expansive, tree-filtered outlooks to the green, this single-level family home offers a quality of warmth and welcome that will never go out of style. Presented to a proud finish on a large block, it features a spacious floor plan with dual living areas and an all-seasons private deck - pairing strong flexibility of use with a peaceful retreat vibe. A sought-after address in a cul-de-sac location and the station bus stop completes a lifestyle package of comprehensive appeal.

- Stunning golf course overlooks the second green
- Family living zone, large formal lounge plus family room off kitchen
- Spacious kitchen boasts a gas cooktop and ample bench space
- Sparkling three-way ensuite with tub; separate laundry