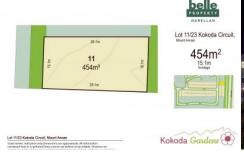

## 11/23A Kokoda Circuit Mount Annan NSW

Terrific 454m2 block with 15.1m frontage. South west facing block with north facing yard. No rear neighbours.

Bathed in country-style ambience, this outstanding new residential estate is the start of something special. Comprising a land release of 28 lots and surrounded by established homes, 'Kokoda Gardens' provides an ideal foundation for stylish family living with near-level building envelopes, it's never been easier to create your dream sanctuary. For lovers of slower-paced lifestyles where every modern convenience is within easy reach, this is a golden opportunity to realise your aspirations with Mount Annan Central, the new Narellan town centre, quality schooling and the M5 just moments away.

- New subdivision release of 28 near-level lots in an established area

Land Size: 454 sqm

**View**: https://www.holmesrealestate.com.au/sale/n

sw/macarthurcamden/mount-annan/resident

ial/land/5397363

Troy Holmes 02 4647 7533