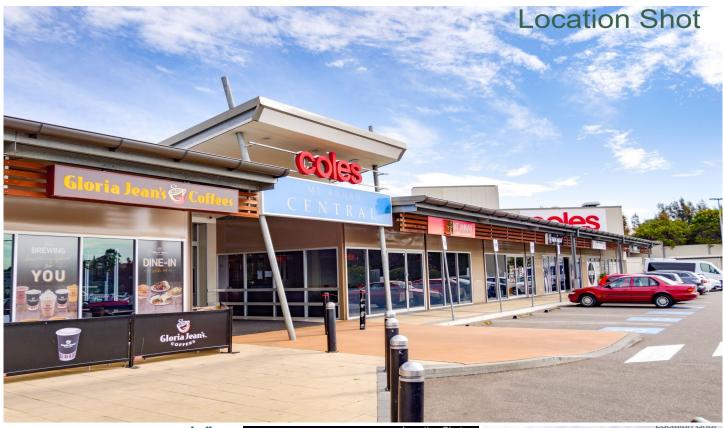

## 11/23A Kokoda Circuit Mount Annan NSW

Terrific 454m2 block with 15.1m frontage. South west facing block with north facing yard. No rear neighbours.

Bathed in country-style ambience, this outstanding new residential estate is the start of something special. Comprising a land release of 28 lots and surrounded by established homes, 'Kokoda Gardens' provides an ideal foundation for stylish family living with near-level building envelopes, it's never been easier to create your dream sanctuary. For lovers of slower-paced lifestyles where every modern convenience is within easy reach, this is a golden opportunity to realise your aspirations with Mount Annan Central, the new Narellan town centre, quality schooling and the M5 just moments away.