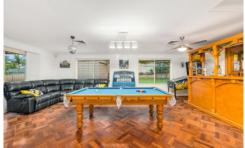

- Family living with balcony offers a soothing respite from your workday.
- Separate rumpus opens to alfresco dining/BBQ patio and fenced backyard.
- Gas/stone kitchen with walk-in pantry, DeLonghi oven