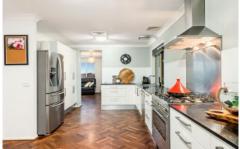

- Family living with balcony offers a soothing respite from your workday.
- Separate rumpus opens to alfresco dining/BBQ patio and fenced backyard.
- Gas/stone kitchen with walk-in pantry, DeLonghi oven