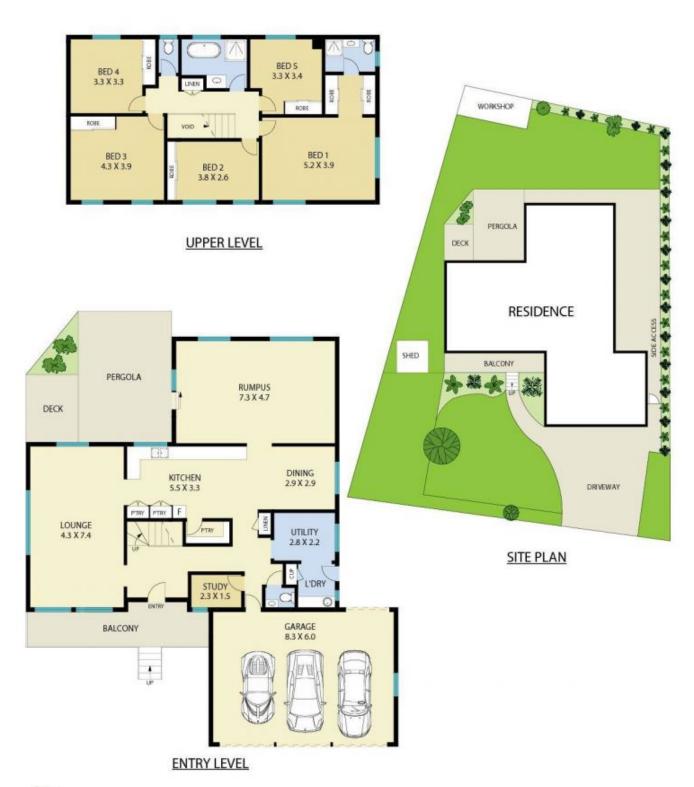

## 13 Invergowrie Avenue Glen Alpine NSW

An intuitive big-family floor plan, stylish modern upgrades and elevated views panning across Invergowrie Reserve launch this impeccable dual-level entertainer into a league of its own. Savouring wonderful privacy to the front and rear, the home provides a selection of light-filled in/outdoor living areas augmented by a level north-east facing backyard. There's side access available for a boat, a second driveway for side access already approved by Council, and ample space on offer to park six or more cars. A haven of blue-ribbon space and serenity, this is truly a lifestyle address to covet.

- Family living with balcony offers a soothing respite from your workday.
- Separate rumpus opens to alfresco dining/BBQ patio and fenced backyard.
- Gas/stone kitchen with walk-in pantry, DeLonghi oven

5 🗀 2 📛 3 🖨

**Price** : \$ 970,000 **Land Size** : 801 sqm

View : https://www.holmesrealestate.com.au/sale/n

sw/macarthurcamden/glen-alpine/residential

/house/5397287

Troy Holmes 02 4647 7533