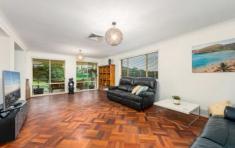

- Family living with balcony offers a soothing respite from your workday.
- Separate rumpus opens to alfresco dining/BBQ patio and fenced backyard.
- Gas/stone kitchen with walk-in pantry, DeLonghi oven